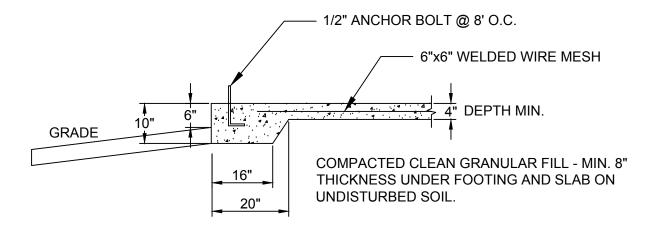

LINE DISTANCE FROM SIDE PROPERTY LINE SHOW ALL EASEMENTS SHOW ALL EXISTING STRUCTURES |                                                   |
|--------------------------------------------------------------------------------------------------------------------------------------------------------|---------------------------------------------------|
| CLADDING VINYL PAINTED PLYWOOD METAL WOOD SIDING OTHER                                                                                                 | CONSTRUCTION:  PLASTIC OR RESIN WOOD FRAMED OTHER |
| FOUNDATION POURED CONCRETE - THICKNESS DECK BLOCKS CONCRETE BLOCKS PATIO STONES OTHER                                                                  |                                                   |



## SCHEDULE 1 (ACCESSORY BUILDING)



### CONCRETE FLOOR ON GRADE - (32MPA)



CONCRETE FOUNDATION WALL AND FLOOR



### **SCHEDULE 1 (ACCESSORY BUILDINGS AND STRUCTURES)**

From Zoning Bylaw 522

### 5.1 ACCESSORY BUILDINGS AND STRUCTURES

### (1) Permitted Zones

Accessory buildings or structures are permitted in any zone where a main building is permitted and exists.

### (2) Uses

An accessory building or structure shall not be used for purposes other than those clearly incidental to the use of the main building.

### (3) Number of Buildings or Structures

- (a) In any zone the number of accessory buildings or structures, including greenhouses and temporary storage shelters under subsection 5.2(4), shall be limited to two within the same lot.
- (b) In Residential Zones, an attached garage is not considered as an accessor