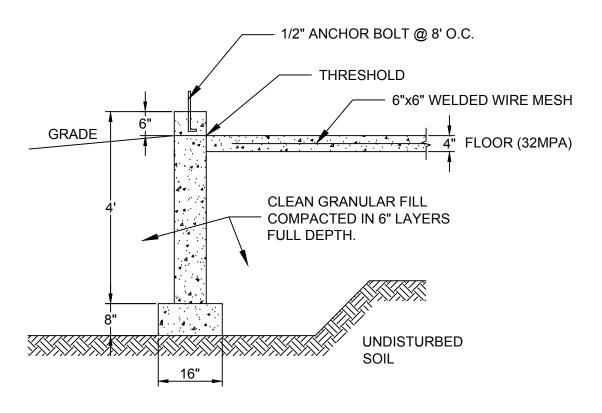

W ALL EASEMENTS SHOW ALL EXISTING STRUCTURES |                                                   |
|--------------------------------------------------------------------------------------------------------------------------------------------------------|---------------------------------------------------|
| CLADDING VINYL PAINTED PLYWOOD METAL WOOD SIDING OTHER                                                                                                 | CONSTRUCTION:  PLASTIC OR RESIN WOOD FRAMED OTHER |
| FOUNDATION POURED CONCRETE - THICKNESS DECK BLOCKS CONCRETE BLOCKS PATIO STONES OTHER                                                                  |                                                   |



## SCHEDULE 1 (ACCESSORY BUILDING)



### CONCRETE FLOOR ON GRADE - (32MPA)



CONCRETE FOUNDATION WALL AND FLOOR



### **SCHEDULE 1 (ACCESSORY BUILDINGS AND STRUCTURES)**

From Zoning Bylaw 522

### 5.1 ACCESSORY BUILDINGS AND STRUCTURES

### (1) Permitted Zones

Accessory buildings or structures are permitted in any zone where a main building is permitted and exists.

### (2) Uses

An accessory building or structure shall not be used for purposes other than those clearly incidental to the use of the main building.

### (3) Number of Buildings or Structures

- (a) In any zone the number of accessory buildings or structures, including greenhouses and temporary storage shelters under subsection 5.2(4), shall be limited to two within the same lot.
- (b) In Residential Zones, an attached garage is not considered as an accessory building or structure for the purposes