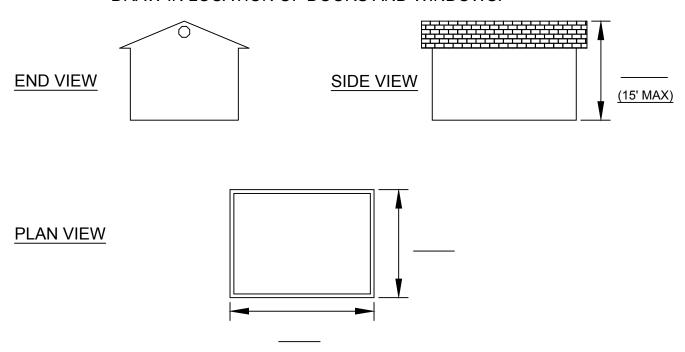

| Received by:              |                                                             |                                     | Application #:       |                                                 |        |      |  |



## SCHEDULE 1 (ACCESSORY BUILDING)

### PLEASE DIMENSION THE FOLLOWING:

DRAW IN LOCATION OF DOORS AND WINDOWS.



# PLEASE PROVIDE SITE PLAN WITH THE FOLLOWING INFORMATION NOTED ON PLAN:

| LOT SIZE PROPOSED BUILDING LOCATION: DISTANCE FROM REAR PROPERTY LINE DISTANCE FROM SIDE PROPERTY LINE SHOW ALL EASEMENTS SHOW ALL EXISTING STRUCTURES |                                                   |
|--------------------------------------------------------------------------------------------------------------------------------------------------------|---------------------------------------------------|
| CLADDING VINYL PAINTED PLYWOOD METAL WOOD SIDING OTHER                                                                                                 | CONSTRUCTION:  PLASTIC OR RESIN WOOD FRAMED OTHER |
| FOUNDATION POURED CONCRETE - THICKNESS DECK BLOCKS CONCRETE BLOCKS PATIO STONES OTHER